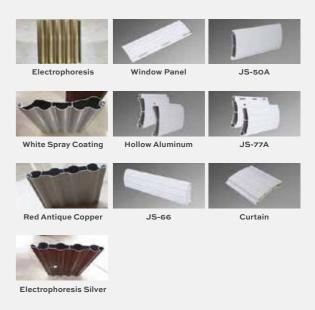

#### **Material characteristics**

The characteristics of European style hollow roller shutter doors include anti-theft, cold resistance, insulation, sun protection, sound insulation, weather resistance, and anti peeping.

#### **Multiple Color Can be Selected**