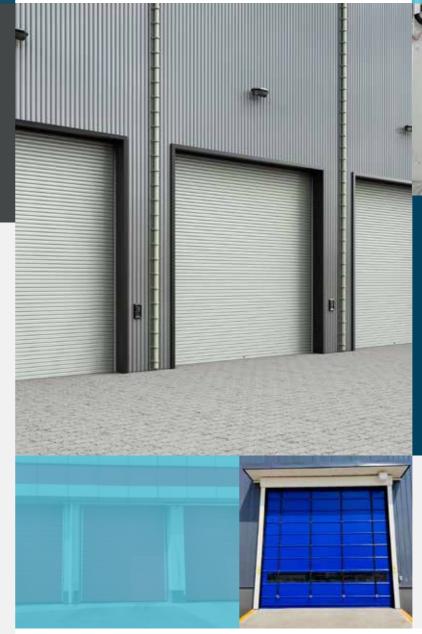

# Fire Shutter s e r i e s

4 Hour Insulated G.T. Strip Ceramic Composite Shutter

2 Hour Uninsulated Fire Shutter

#### 4 Hour Insulated G.T. Strip Ceramic Composite Shutter

4 Hour Insulated G.T. Strip Ceramic Composite Shutter Is a composite product of fire-resistant cloth and fire insulating materials. Light design with better function compares with steel roller shutter. The lifting belt is used to lift the inorganic reproof rolling door. Under the lifting force, the curtain folds and rises to the top of the hole. In the event of smoke or fire, the curtain falls from the top to the ground and unfolds into a at surface, sealing the entire hole.

Easy to install and debut, product is lightweight.

Fire resistance time: Two & Four hours

Recommended install for character rooms, supermarkets, commercial buildings, exhibition halls, underground garages, and entertainment venues Fire compartment separation of buildings Fireproof cloth.