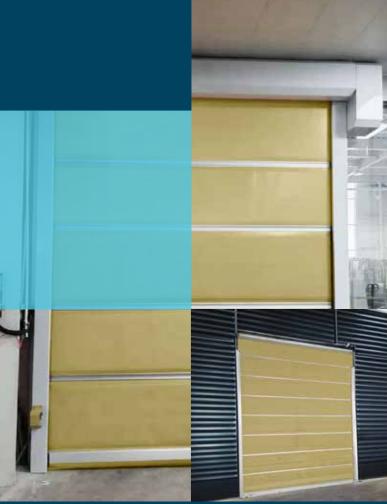

#### 2 Hour Uninsulated Fire Shutter

- A wind resistant rolling shutter door is a door that is connected in series with multijoint movable door pieces, and rotates up and down in a fixed slide centered on the scroll above the door.
- Adopts double-layer aluminum alloy plate or one-time rolling forming, with high strength and tight sealing.
- The foam filled in the middle of the profile effectively maintains indoor temperatures and saves energy consumption.
- The curtain adopts a biting link process, which has a certain degree of toughness.
- Automatically rebounds and is not easily deformed.
- Vertical, Horizontal and Lateral Sliding purpose design.
- Motorized and Non-motorized method of closure.
- Fire Resistance Time: 2 hour
- Recommended install for outdoor shop lot, indoor business or shopping mall.