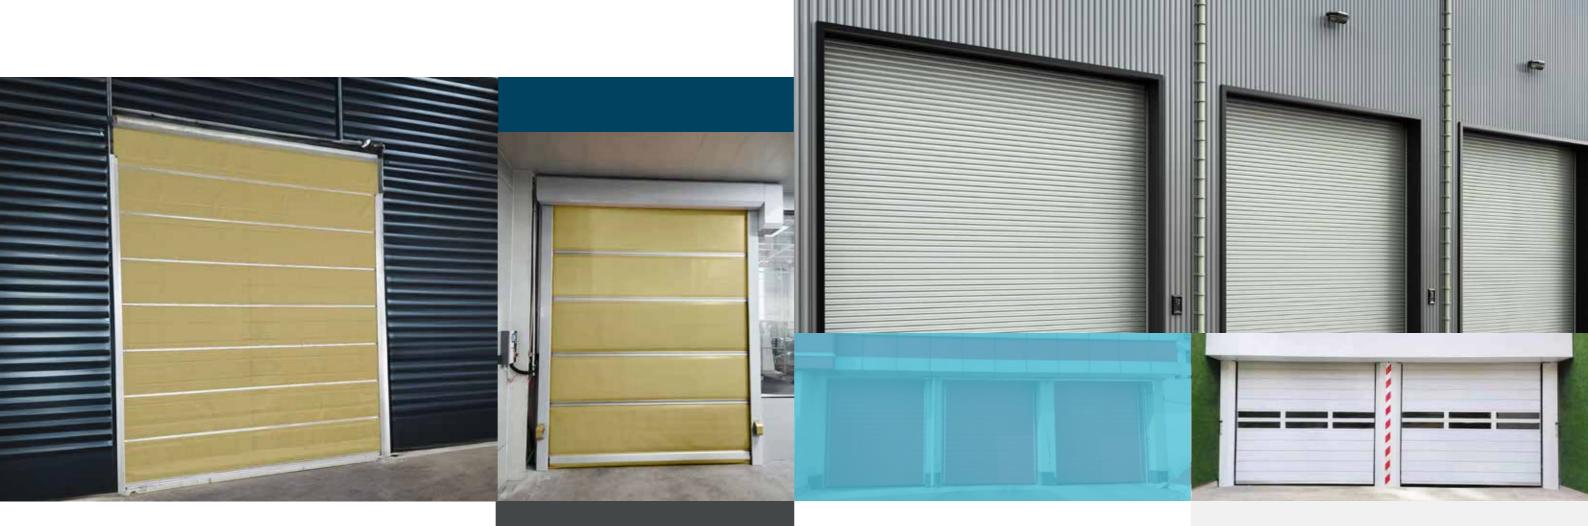

#### 2 Hour Uninsulated Fire Shutter

- A wind resistant rolling shutter door is a door that is connected in series with multijoint movable door pieces, and rotates up and down in a fixed slide centered on the scroll above the door.
- Adopts double-layer aluminum alloy plate or one-time rolling forming, with high strength and tight sealing.
- The foam filled in the middle of the profile effectively maintains indoor temperatures and saves energy consumption.
- The curtain adopts a biting link process, which has a certain degree of toughness.
- Automatically rebounds and is not easily deformed.
- Vertical, Horizontal and Lateral Sliding purpose design.
- Motorized and Non-motorized method of closure.
- Fire Resistance Time: 2 hour
- Recommended install for outdoor shop lot, indoor business or shopping mall.

#### **Material characteristics**

The characteristics of European style hollow roller shutter doors include anti-theft, cold resistance, insulation, sun protection, sound insulation, weather resistance, and anti peeping.

#### **Multiple Color Can be Selected**