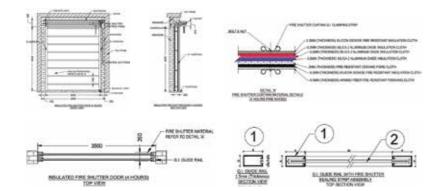

#### **Technical Specification**

Typical dimension & design for standard roller shutter

#### Guide Rail : The track adopts a 1.5mm thick galvanized steel rail.

The curtain is made of four layers of fireproof material, which are decorative cloth, fireproof cloth, asphalt and radiation protection cloth.